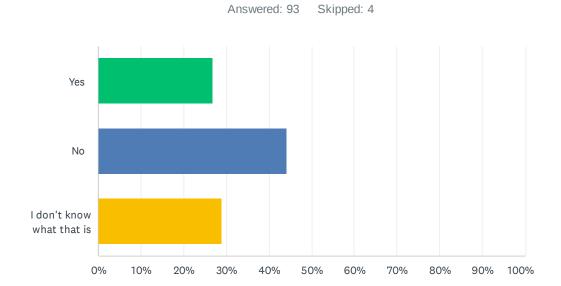

## Q14 Have you ever taken anything to the Community Recycling Centre?

| ANSWER CHOICES            | RESPONSES |    |
|---------------------------|-----------|----|
| Yes                       | 26.88%    | 25 |
| No                        | 44.09%    | 41 |
| I don't know what that is | 29.03%    | 27 |
| TOTAL                     |           | 93 |