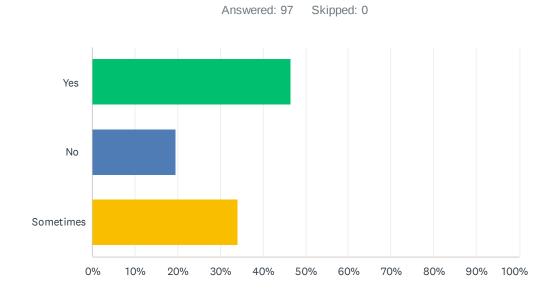

## Q13 Do you rinse out your containers, jars, or bottles before recycling?

| ANSWER CHOICES | RESPONSES |    |
|----------------|-----------|----|
| Yes            | 46.39%    | 45 |
| No             | 19.59%    | 19 |
| Sometimes      | 34.02%    | 33 |
| TOTAL          |           | 97 |