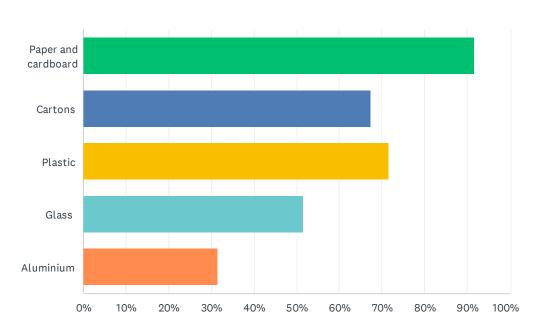

## Q12 What material do you recycle most?

Answered: 95 Skipped: 2

| ANSWER CHOICES        | RESPONSES |    |
|-----------------------|-----------|----|
| Paper and cardboard   | 91.58%    | 87 |
| Cartons               | 67.37%    | 64 |
| Plastic               | 71.58%    | 68 |
| Glass                 | 51.58%    | 49 |
| Aluminium             | 31.58%    | 30 |
| Total Respondents: 95 |           |    |