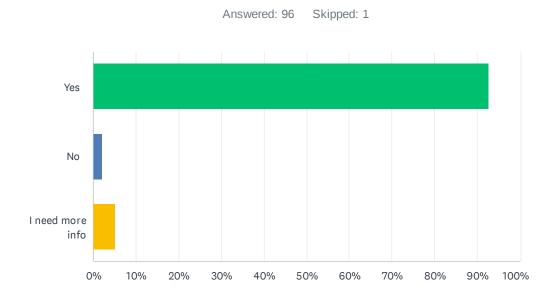

## Q5 Do you feel you understand what goes into your yellow lidded recycling bin?

| ANSWER CHOICES   | RESPONSES |    |
|------------------|-----------|----|
| Yes              | 92.71%    | 89 |
| No               | 2.08%     | 2  |
| I need more info | 5.21%     | 5  |
| TOTAL            |           | 96 |