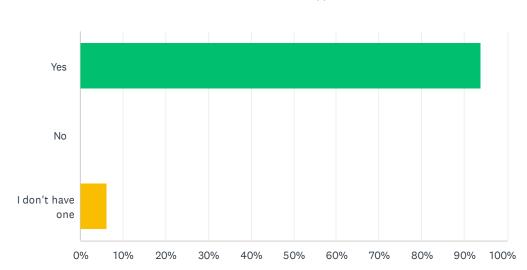

## Q4 Do you use your yellow lidded recycling bin?

| ANSWER CHOICES   | RESPONSES |    |
|------------------|-----------|----|
| Yes              | 93.81%    | 91 |
| No               | 0.00%     | 0  |
| I don't have one | 6.19%     | 6  |
| TOTAL            |           | 97 |