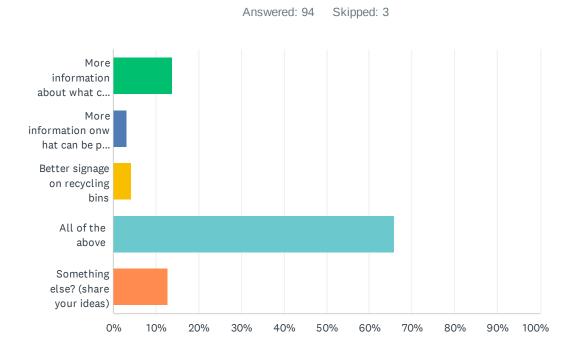

#### Q8 What do you think would encourage people to recycle more?

| ANSWER CHOICES                                          | RESPONSES |    |
|---------------------------------------------------------|-----------|----|
| More information about what can happen to recyclables   | 13.83%    | 13 |
| More information onw hat can be put into recycling bins | 3.19%     | 3  |
| Better signage on recycling bins                        | 4.26%     | 4  |
| All of the above                                        | 65.96%    | 62 |
| Something else? (share your ideas)                      | 12.77%    | 12 |
| TOTAL                                                   |           | 94 |