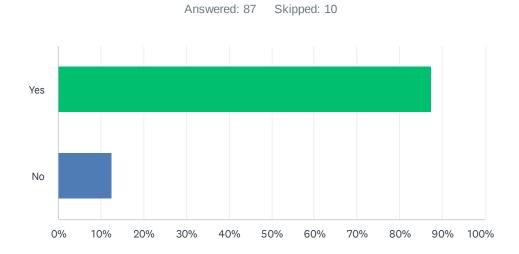

## Q15 Do you feel there needs to be more recycling bins in public spaces?

| ANSWER CHOICES | RESPONSES |    |
|----------------|-----------|----|
| Yes            | 87.36%    | 76 |
| No             | 12.64%    | 11 |
| TOTAL          |           | 87 |