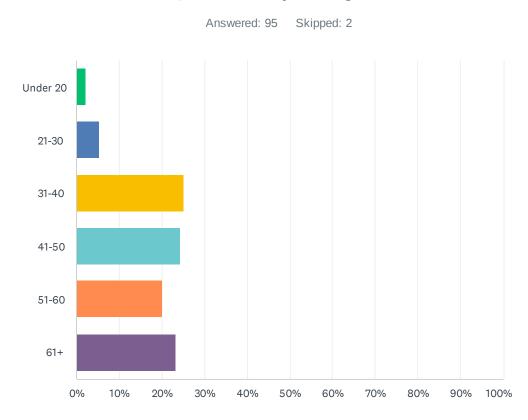

#### Q1 What is your age?

| ANSWER CHOICES | RESPONSES |    |
|----------------|-----------|----|
| Under 20       | 2.11%     | 2  |
| 21-30          | 5.26%     | 5  |
| 31-40          | 25.26%    | 24 |
| 41-50          | 24.21%    | 23 |
| 51-60          | 20.00%    | 19 |
| 61+            | 23.16%    | 22 |
| TOTAL          |           | 95 |