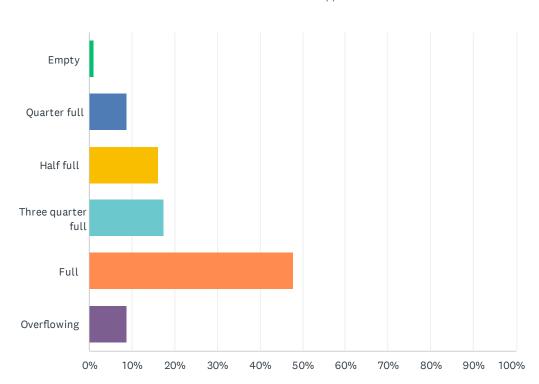

## Q11 How full is your recycling bin come bin day?

| ANSWER CHOICES     | RESPONSES |    |
|--------------------|-----------|----|
| Empty              | 1.09%     | 1  |
| Quarter full       | 8.70%     | 8  |
| Half full          | 16.30%    | 15 |
| Three quarter full | 17.39%    | 16 |
| Full               | 47.83%    | 44 |
| Overflowing        | 8.70%     | 8  |
| TOTAL              |           | 92 |