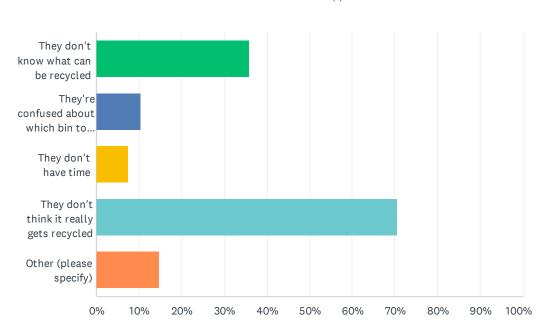

#### Q6 What do you think prevents people from recycling more?

| ANSWER CHOICES                           | RESPONSES |    |
|------------------------------------------|-----------|----|
| They don't know what can be recycled     | 35.79%    | 34 |
| They're confused about which bin to use  | 10.53%    | 10 |
| They don't have time                     | 7.37%     | 7  |
| They don't think it really gets recycled | 70.53%    | 67 |
| Other (please specify)                   | 14.74%    | 14 |
| Total Respondents: 95                    |           |    |