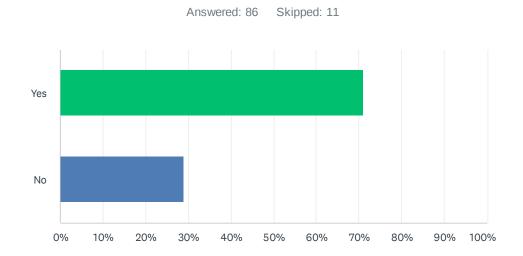

## Q18 Would you like to see more recycling education information shared by council?

| ANSWER CHOICES | RESPONSES |    |
|----------------|-----------|----|
| Yes            | 70.93%    | 61 |
| No             | 29.07%    | 25 |
| TOTAL          |           | 86 |