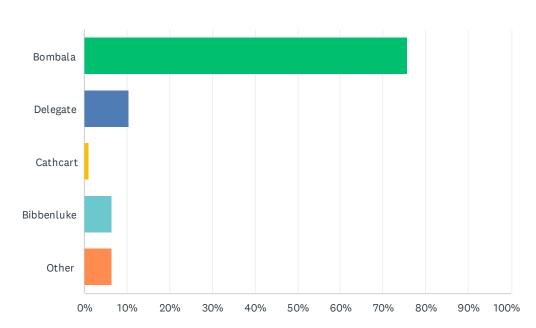

## Q2 Where do you live?

Answered: 95 Skipped: 2

| ANSWER CHOICES | RESPONSES |    |
|----------------|-----------|----|
| Bombala        | 75.79%    | 72 |
| Delegate       | 10.53%    | 10 |
| Cathcart       | 1.05%     | 1  |
| Bibbenluke     | 6.32%     | 6  |
| Other          | 6.32%     | 6  |
| TOTAL          |           | 95 |