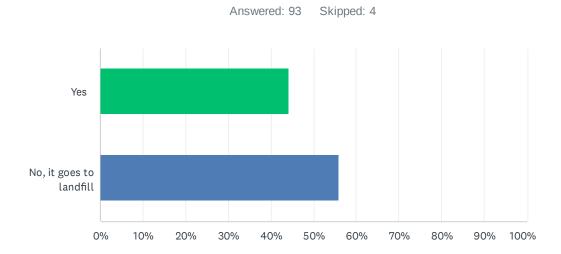

## Q7 Do you believe your recycling actually gets recycled?

| ANSWER CHOICES          | RESPONSES |    |
|-------------------------|-----------|----|
| Yes                     | 44.09%    | 41 |
| No, it goes to landfill | 55.91%    | 52 |
| TOTAL                   |           | 93 |