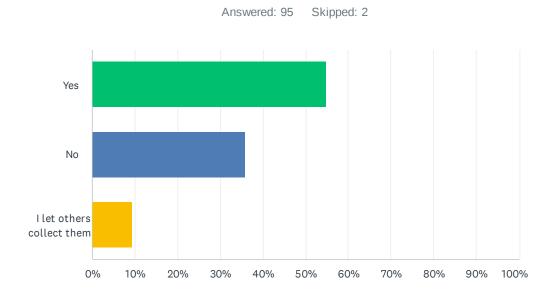

# Q16 Do you use the 10c Container Deposit Scheme (Return and Earn) to recycle participating cans and bottles?

| ANSWER CHOICES            | RESPONSES |    |
|---------------------------|-----------|----|
| Yes                       | 54.74%    | 52 |
| No                        | 35.79%    | 34 |
| I let others collect them | 9.47%     | 9  |
| TOTAL                     |           | 95 |