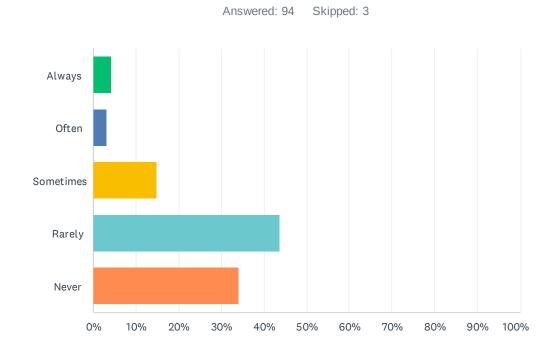

## Q10 How often do you forget to take out your recycling bin?

| ANSWER CHOICES | RESPONSES |    |
|----------------|-----------|----|
| Always         | 4.26%     | 4  |
| Often          | 3.19%     | 3  |
| Sometimes      | 14.89%    | 14 |
| Rarely         | 43.62%    | 41 |
| Never          | 34.04%    | 32 |
| TOTAL          |           | 94 |