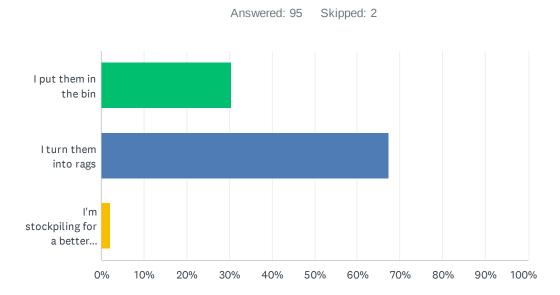

# Q17 What do you do with clothes or textiles that are ready to be thrown out (unable to be donated to second hand shops)?

| ANSWER CHOICES                        | RESPONSES |    |
|---------------------------------------|-----------|----|
| I put them in the bin                 | 30.53%    | 29 |
| I turn them into rags                 | 67.37%    | 64 |
| I'm stockpiling for a better solution | 2.11%     | 2  |
| TOTAL                                 |           | 95 |